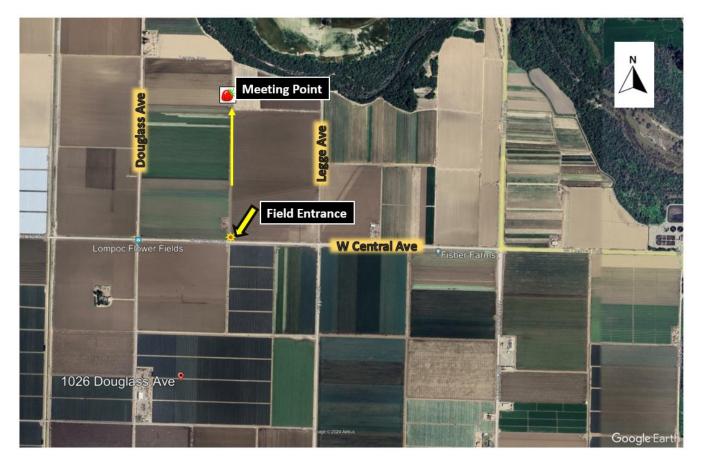

## **MAP**

Address: 1026 Douglass Avenue. Lompoc, CA 93436 Mar Vista - Ranch #18 Meeting Point GPS Coordinates: 34.667470, -120.506216

Ranch entrance is on W Central Ave across the address provided, where a white & blue sign of "Mar Vista Berry-Ranch 18" is visible. The meeting point is between Douglass Ave and Legge Ave. Once you enter the ranch, continue straight going north.

There will be field day signs and guidance for visitors at the entrance of the ranch on W Central Ave.