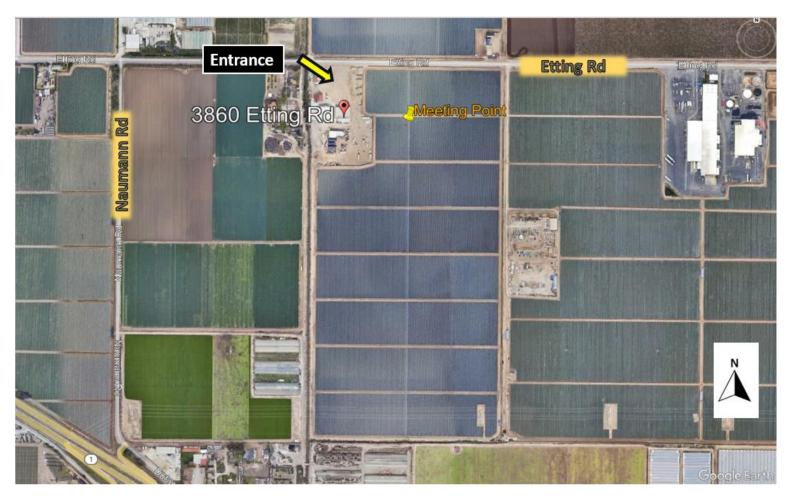

## LOCATION

3860 Etting Rd. Oxnard, CA 93033 Dufau Ranch (Map Provided)

## CONTACTS

Glenn Cole gscole@ucdavis.edu (530) 308-2135 Cindy Lopez cmlopezr@ucdavis.edu (831) 214-2449

Address: 3860 Etting Rd. Oxnard, CA 93033 Dufau Ranch Meeting point GPS Coordinates: 34.1605456, -119.1163136

DUFAU RANCH IS LOCATED AT THE INTERSECTION BETWEEN ETTING RD AND NAUMANN RD. THE PROVIDED ADDRESS WILL LEAD YOU TO THE ENTRANCE OF THE RANCH (SEE MAP).

There will be guidance for visitors at the entrance